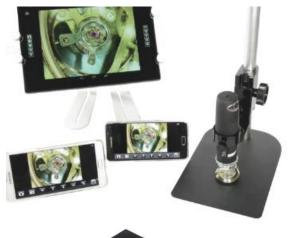

instruments

With high magnification, this is a very innovative handheld colour digital microscope with wireless transmission. It breaks the conception of traditional microscope to obtain measurement results, conservation, copy and transfer of

images and video which are difficult for a traditional microscope. It is a small, easy to operate light and portable fun. It can be used with all types of popular smartphones, tablets PCs, with the downloadable "Mic-Fi" App.

# **Applications:**

- Automotive / Mechanical Assembly
- Educational Research
- Fibre / Textiles Inspection
- Foam / Cellular Structure Measurement
- Ink / Printing / Packaging Inspection
- Medical Laboratory / Dermatology
- Plant / Wood Dissection
- Quality Assurance