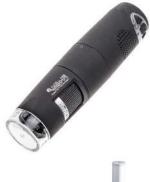

instruments

With high magnification, this is a very innovative handheld colour digital microscope with wireless transmission. It breaks the conception of traditional microscope to obtain measurement results, conservation, copy and transfer of

images and video which are difficult for a traditional microscope. It is a small, easy to operate light and portable fun. It can be used with all types of popular smartphones, tablets PCs, with the downloadable "Mic-Fi" App.

## **Features:**

| CAMERA                        |                                                 |  |  |  |
|-------------------------------|-------------------------------------------------|--|--|--|
| Sensor                        | CMOS 1/4"                                       |  |  |  |
| Automatic Optical<br>Features | Exposure, Gamma, White Balance, Black Reference |  |  |  |
|                               |                                                 |  |  |  |
| MICROSCOPE                    |                                                 |  |  |  |
| Magnification                 | 500x~600x                                       |  |  |  |
| Frame Rate                    | 30fps                                           |  |  |  |
| Resolution                    | 1280 x 1024 pixel                               |  |  |  |
| Focus Range                   | 0~3mm                                           |  |  |  |
| Light Source                  | n. 8 adjustable White Led                       |  |  |  |
| Lens                          | High Definition Microscopy                      |  |  |  |
| Wi-Fi Adapter                 | 5m transmission distance                        |  |  |  |
| Lens Dimensions               | 36mm Dia. x 142mm Long                          |  |  |  |
| Weight                        | 88g                                             |  |  |  |
|                               |                                                 |  |  |  |
| STAND                         |                                                 |  |  |  |
| Vertical Working Distance:    | 20cm                                            |  |  |  |
| Dimensions:                   | W:127mm x L:207mm x H:305mm                     |  |  |  |