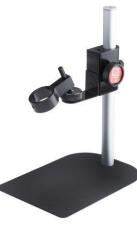

## **Features:**

| CAMERA                        |                                                 |  |  |  |
|-------------------------------|-------------------------------------------------|--|--|--|
| Sensor                        | CMOS 1/4"                                       |  |  |  |
| Automatic Optical<br>Features | Exposure, Gamma, White Balance, Black Reference |  |  |  |
|                               |                                                 |  |  |  |
| MICROSCOPE                    |                                                 |  |  |  |
| Magnification                 | 500x~600x                                       |  |  |  |
| Frame Rate                    | 30fps                                           |  |  |  |
| Resolution                    | 1280 x 1024 pixel                               |  |  |  |
| Focus Range                   | 0~3mm                                           |  |  |  |
| Light Source                  | n. 8 adjustable White Led                       |  |  |  |
| Lens                          | High Definition Microscopy                      |  |  |  |
| Wi-Fi Adapter                 | 5m transmission distance                        |  |  |  |
| Lens Dimensions               | 36mm Dia. x 142mm Long                          |  |  |  |
| Weight                        | 88g                                             |  |  |  |
|                               |                                                 |  |  |  |
| STAND                         |                                                 |  |  |  |
| Vertical Working Distance:    | 20cm                                            |  |  |  |
| Dimensions:                   | W:127mm x L:207mm x H:305mm                     |  |  |  |