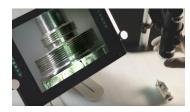

instruments

With high magnification, this is a very innovative handheld colour digital microscope with wireless transmission. It breaks the conception of traditional microscope to obtain measurement results, conservation, copy and transfer of

images and video which are difficult for a traditional microscope. It is a small, easy to operate light and portable fun. It can be used with all types of popular smartphones, tablets PCs, with the downloadable "Mic-Fi" App.