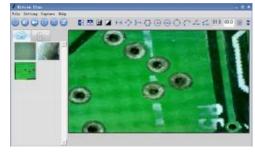

instruments

With high magnification, this is a very innovative handheld colour digital microscope with wireless transmission. It breaks the conception of traditional microscope to obtain measurement results, conservation, copy and transfer of

images and video which are difficult for a traditional microscope. It is a small, easy to operate light and portable fun. It can be used with all types of popular smartphones, tablets PCs, with the downloadable "Mic-Fi" App.