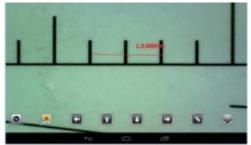

/ Wood Dissection
- Quality Assurance





ISO 137

Hallam, Victoria 3803 Australia
Ph: +61 3 9708 6885
Fax: +61 3 9708 6770
Email: idm@idminstruments.com.au
Web: www.idminstruments.com.au



## Magnification | Working Distance | Field of View

| Magnification | Working Distance | Field of View (x) | Field of View (y) |
|---------------|------------------|-------------------|-------------------|
| 500           | 0                | 0.76              | 0.58              |
| 530           | 2                | 0.69              | 0.53              |
| 550           | 3.2              | 0.63              | 0.48              |
| 600           | 0                | 0.60              | 0.45              |

<sup>\*\*</sup>Listed values may differ slightly



#### iPad / iPhone



### **Android**



### os x



#### Windows







Web: www.idminstruments.com.au