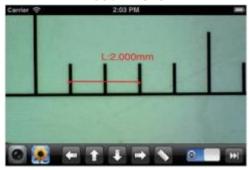

Dermatology
- Plant / Wood Dissection
- Quality Assurance





ISO 137

Hallam, Victoria 3803 Australia
Ph: +61 3 9708 6885
Fax: +61 3 9708 6770
Email: idm@idminstruments.com.au
Web: www.idminstruments.com.au



## Magnification | Working Distance | Field of View

| Magnification | Working Distance | Field of View (x) | Field of View (y) |
|---------------|------------------|-------------------|-------------------|
| 500           | 0                | 0.76              | 0.58              |
| 530           | 2                | 0.69              | 0.53              |
| 550           | 3.2              | 0.63              | 0.48              |
| 600           | 0                | 0.60              | 0.45              |

<sup>\*\*</sup>Listed values may differ slightly



#### iPad / iPhone



### **Android**



### os x



#### Windows







Web: www.idminstruments.com.au