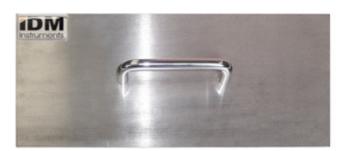

# Cutting Templates-Stainless Model: C0034

Manufactured from stainless steel with an easy to grip handle to provide a consistent cut out shape for example; Coefficient of friction testers, Colour fastness tester, etc.