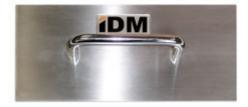

# Cutting Templates-Stainless Model: C0034

Manufactured from stainless steel with an easy to grip handle to provide a consistent cut out shape for example; Coefficient of friction testers, Colour fastness tester, etc.