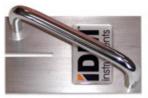

# Cutting Templates-Stainless Model: C0034

Manufactured from stainless steel with an easy to grip handle to provide a consistent cut out shape for example; Coefficient of friction testers, Colour fastness tester, etc.