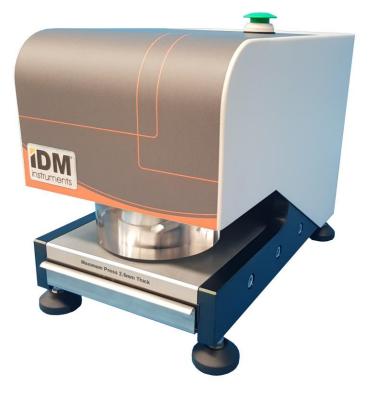

# Pneumatic Sample Cutter Model: C0043

The Pneumatic Sample Cutter is a fast and easy to operate mechanism used for sample preparation.

The device is intended for preparation of circular / square / rectangle test pieces with uniform edges. It is pneumatic, for easy operation, and repetitious sample cutting.

#### **Features:**

- Front paper load for easy operation
- One or more sheets can be cut simultaneously
- Punch and Die made from tempered alloy steel
  Safety Guard
- Grammage range: 35 to 1,000gsm
- Thickness: Up to 4mm thick

# **Dimensions:**

- **H:** 250mm
- W: 230mm
- **D:** 380mm
- Weight: 37kg

10 - 11 Colrado Court Hallam, Victoria 3803 Australia Ph: +61 3 9708 6885 Fax: +61 3 9708 6770 Email: idm@idminstruments.com.au Web: www.idminstruments.com.au