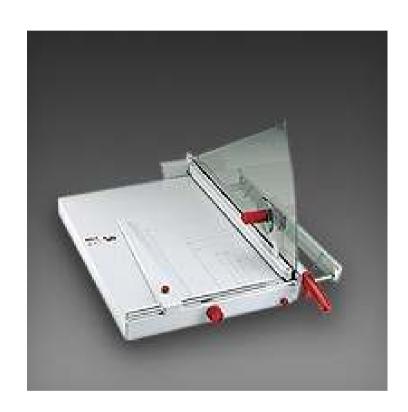

Guillotine Model: G0007

IDM Instruments supply a range of Guillotines to suit various applications. This model is for bench top operation. It has 71cm of cutting blade and a non-metal work area.

## Features:

- 710cm Long Steel Cutting Blade
- Blade can be resharpened
- Precision Side Scale
- Narrow Strip Cutting Device
- Large Working Area
- Foot Pedal Clamp
- Safety Guard