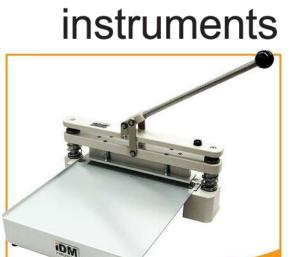

# Manual Sample Cutters

Model C0028, C0029, C0030, C0031

This range of precision Punch and Die Manual Sample Cutters allow for accurate and easy cutting of paper and paperboard testing samples to a variety of sizes as per relevant international standards.

## **Specifications:**

| Model | Usage              | <b>Cutting Dimensions</b> | <b>Base Physical Dimensions</b> | Standards                                              |
|-------|--------------------|---------------------------|---------------------------------|--------------------------------------------------------|
| C0028 | Ring Crush         | 12.7mm x 152 mm           | L404mm x W320mm x H240mm        | AS 1301.407<br>TAPPI T818<br>TAPPI T822<br>SCAN P34:71 |
| C0029 | STFI/Tensile       | 15mm x 300 mm             | L404mm x W460mm x H240mm        | AS 1301.448<br>TAPPI T494om 01<br>SCAN-P38             |
| C0030 | Bending Resistance | 38mm x 76 mm              | L404mm x W236mm x H240mm        | TAPPI T556<br>ISO 2493                                 |
| C0031 | Tear Test          | 50mm x 62 mm              | L404mm x W222mm x H240mm        | AS 1301.400<br>ISO 1974                                |
| C0042 | Circular Cutter    | 100cm <sup>2</sup>        | L410mm x W237mm x H247mm        | AS 1301.405s<br>TAPPI T410om<br>SCAN P6:75<br>CPPA D3  |