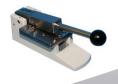

# Manual Sample Cutters

Model C0028, C0029, C0030, C0031

This range of precision Punch and Die Manual Sample Cutters allow for accurate and easy cutting of paper and paperboard testing samples to a variety of sizes as per relevant international standards.

## **Specifications:**

| Model | Usage              | <b>Cutting Dimensions</b> | <b>Base Physical Dimensions</b> | Standards                                              |
|-------|--------------------|---------------------------|---------------------------------|--------------------------------------------------------|
| C0028 | Ring Crush         | 12.7mm x 152 mm           | L404mm x W320mm x H240mm        | AS 1301.407<br>TAPPI T818<br>TAPPI T822<br>SCAN P34:71 |
| C0029 | STFI/Tensile       | 15mm x 300 mm             | L404mm x W460mm x H240mm        | AS 1301.448<br>TAPPI T494om 01<br>SCAN-P38             |
| C0030 | Bending Resistance | 38mm x 76 mm              | L404mm x W236mm x H240mm        | TAPPI T556<br>ISO 2493                                 |
| C0031 | Tear Test          | 50mm x 62 mm              | L404mm x W222mm x H240mm        | AS 1301.400<br>ISO 1974                                |
| C0042 | Circular Cutter    | 100cm <sup>2</sup>        | L410mm x W237mm x H247mm        | AS 1301.405s<br>TAPPI T410om<br>SCAN P6:75<br>CPPA D3  |