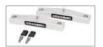

Horiz. mounting kit TSA002 Converts to a horizontal orientation, for alternative mounting arrangements.

Travel stops kit TSB003

Pair of adjustable travel stops for setting travel limits during testing.