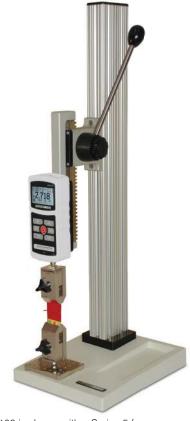

# Manual Force Test Stand TSB100

32-1107 REV 0618 Page 1 of 2

The lever-operated TSB100 test stand is ideal for quick-action tensile testing and compression testing of up to 100 lbF (500 N) of force. Constructed of rugged components, this test stand is durable enough for the factory floor, yet precise enough for laboratory environments.

The TSB100 is shown with a Series 5 force gauge and G1008 film & paper grips