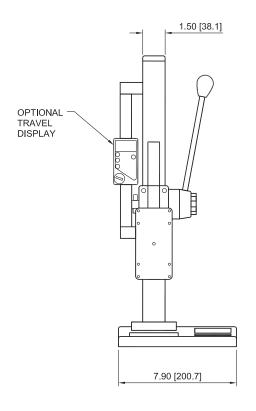

mounting kit TSA002 Converts to a horizontal orientation, for alternative mounting arrangements.



Travel stops kit TSB003

Pair of adjustable travel stops for setting travel limits during testing.

#### **Ordering Information**

| Model No. | Description                                   |
|-----------|-----------------------------------------------|
| TSB100    | Test stand, lever-operated, 100 lbF, vertical |
| TSB001    | Digital travel display for TSB100             |
| TSB003    | Travel stops kit                              |
| TSA002    | Horizontal / wall mounting kit                |



The TSB100 is shown with a Series 5 force gauge and G1008 film & paper grips

#### In The Box









## Manual Force Test Stand TSB100

32-1107 REV 0618 Page 2 of 2

### Dimensions

in [mm]