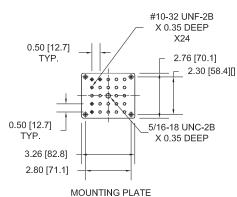

nting kit TSA002 Converts to a horizontal orientation, for alternative mounting arrangements.



Travel stops kit TSB003

Pair of adjustable travel stops for setting travel limits during testing.

#### **Ordering Information**

| Model No. | Description                                   |
|-----------|-----------------------------------------------|
| TSB100    | Test stand, lever-operated, 100 lbF, vertical |
| TSB001    | Digital travel display for TSB100             |
| TSB003    | Travel stops kit                              |
| TSA002    | Horizontal / wall mounting kit                |



The TSB100 is shown with a Series 5 force gauge and G1008 film & paper grips

#### In The Box









## Manual Force Test Stand TSB100

32-1107 REV 0618 Page 2 of 2

### Dimensions

in [mm]