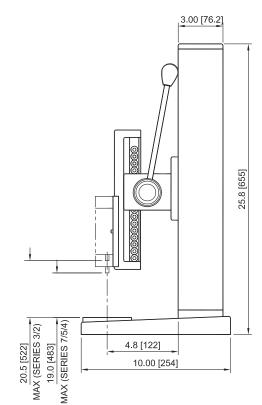

ounting kit TSA002 Converts to a horizontal orientation, for alternative mounting arrangements.



Travel stops kit TSB003

Pair of adjustable travel stops for setting travel limits during testing.

#### **Ordering Information**

| Model No. | Description                                   |
|-----------|-----------------------------------------------|
| TSB100    | Test stand, lever-operated, 100 lbF, vertical |
| TSB001    | Digital travel display for TSB100             |
| TSB003    | Travel stops kit                              |
| TSA002    | Horizontal / wall mounting kit                |



The TSB100 is shown with a Series 5 force gauge and G1008 film & paper grips

#### In The Box









## Manual Force Test Stand TSB100

32-1107 REV 0618 Page 2 of 2

### Dimensions

in [mm]