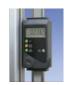

#### **Optional Equipment**

Digital travel display TSB001 6 in [150 mm] travel, 0.0005 in [0.01 mm] resolution, 0.001 in [0.03 mm] accuracy, SPC output for data collection.

Requires TSB003 travel stops kit.