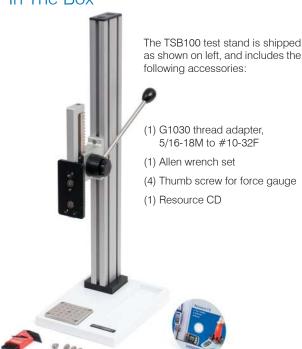

n [0.03 mm] accuracy, SPC output for data collection.

Requires TSB003 travel stops kit.



Horiz. mounting kit TSA002 Converts to a horizontal orientation, for alternative mounting arrangements.



Travel stops kit TSB003

Pair of adjustable travel stops for setting travel limits during testing.

#### **Ordering Information**

| Model No. | Description                                   |
|-----------|-----------------------------------------------|
| TSB100    | Test stand, lever-operated, 100 lbF, vertical |
| TSB001    | Digital travel display for TSB100             |
| TSB003    | Travel stops kit                              |
| TSA002    | Horizontal / wall mounting kit                |



The TSB100 is shown with a Series 5 force gauge and G1008 film & paper grips

#### In The Box









## Manual Force Test Stand TSB100

32-1107 REV 0618 Page 2 of 2

### Dimensions

in [mm]