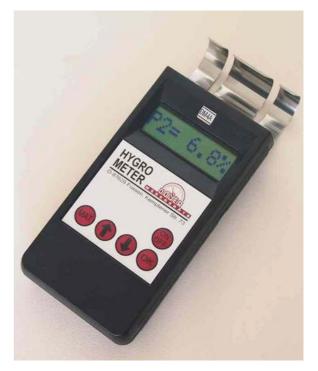

## DM4A

### type DM4A - digital display

universal moisture meter for measuring moisture content in wood, building materials, paper, cardboards, isolation materials and other materials.

It is also usable in caravans, trailers, moble homes or for measuring moisture in plastic boates (problematic nature of osmose)

#### technical data:

| measuring range:     | 0 - 100% (adjustable)          |
|----------------------|--------------------------------|
| resolution:          | 0,1%                           |
| measuring depth:     | approx. 3 cm                   |
| measuring frequency: | 1 -10 meas. / sec (adjustable) |
| attenuation:         | 0 - 99% (adjustable)           |
| measurement storage: | 100 values                     |
| dimension:           | approx. 200 x 80 x 40 mm       |
| weight:              | approx. 250 g                  |