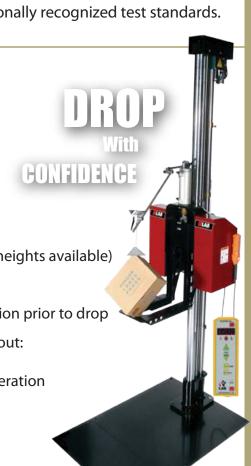

### ACCUDROP<sup>™</sup> 160 LB. CAPACITY DROP TESTER

Precision drop testing at an affordable price. We call it the ACCUDROP $^{\text{TM}}$  160A drop tester. This drop tester represents the ultimate in product and package performance testing and is designed to meet a wide variety of global testing needs.

#### **TEST WITH CONFIDENCE**

Model AD-160A is one of three models in the ACCUDROP $^{\text{TM}}$  Series. It helps determine the ruggedness of packages and the effectiveness of their interior cushioning when exposed to impact during material handling. The effects of dropping are easily duplicated in a laboratory setting using controlled and precise flat, corner, and edge drop tests.

#### ACME Screw Drive System with Single Drop Arm Action

- 160 lbs (73 kg) maximum payload capacity
- 32" (813 mm) maximum package exterior dimension
- 30" W x 32" D (762x 813mm) steel impact surface
- 15" 72" (381- 1829 mm) adjustable drop height (extended heights available)
- Sonar alert during drop arm release sequence
- Packaging Holding Fixture holds package in correct orientation prior to drop
- Exclusive Hand-Held Operator Control with LCD digital readout:
  - Selectable display units of inches or millimeters
  - Two button drop release sequence to ensure safe operation
  - Auto positioning function with memory
  - Drop positioning control
- Analog counter tracks the number of drops performed
- Versitle package height and width