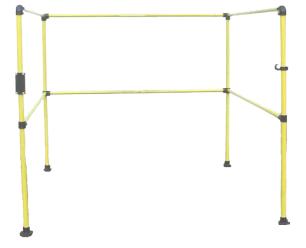

#### **SAFETY FENCE**

## AD-160A ACCUDROP<sup>™</sup>OPTIONS

- Extended drop height
- Enlarged base plate for larger packages
- Wooden base plate for MIL STD 810 testing
- International power source/CE Compliance
- Safety Fence
- Shorter drop arm for 12" drop