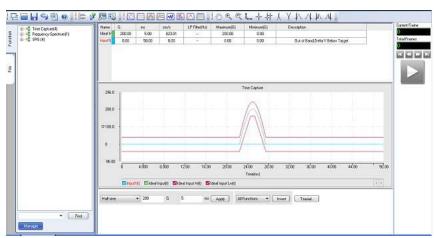

vailable)
- Sonar alert during drop arm release sequence
- Packaging Holding Fixture holds package in correct orientation prior to drop
- Exclusive Hand-Held Operator Control with LCD digital readout:
  - Selectable display units of inches or millimeters
  - Two button drop release sequence to ensure safe operation
  - Auto positioning function with memory
  - Drop positioning control
- Analog counter tracks the number of drops performed
- Versitle package height and width







#### **SAFETY FENCE**



## AD-160A ACCUDROP<sup>™</sup>OPTIONS

- Extended drop height
- Enlarged base plate for larger packages
- Wooden base plate for MIL STD 810 testing
- International power source/CE Compliance
- Safety Fence
- Shorter drop arm for 12" drop

## DAS-105 DATA ACQUISITION SYSTEM: DROP & SHOCK



## **STANDARD SPECIFICATIONS**



| Payload Capacity          | 160 lbs / 73 kg                                        |
|---------------------------|--------------------------------------------------------|
| * Drop Height             | 15-72 in / 381-1829 mm                                 |
| Package Size              | 32 in / 813 mm (D)                                     |
| * Impact Zone             | 30x32 in / 762x813 mm (WxD)                            |
| * Utility Requirement     | 120V/1PH/60Hz<br>90 PSI / 7kg/cm <sup>2</sup> , 10 Amp |
| Machine Weight            | 1,000 lbs / 454 kg                                     |
| <b>Machine Dimensions</b> | 102x30x52 in/2.6x0.8x1.3 m (HxWxD)                     |

<sup>\*</sup> Please consult L.A.B. Equipment, Inc., for non-standa