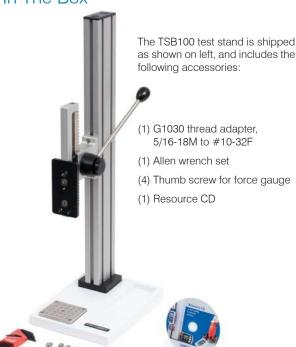

n [0.03 mm] accuracy, SPC output for data collection.

Requires TSB003 travel stops kit.



Horiz. mounting kit TSA002

Converts to a horizontal orientation, for alternative mounting arrangements.



Travel stops kit TSB003 Pair of adjustable travel stops for setting travel limits during testing.

#### **Ordering Information**

| Model No. | Description                                   |
|-----------|-----------------------------------------------|
| TSB100    | Test stand, lever-operated, 100 lbF, vertical |
| TSB001    | Digital travel display for TSB100             |
| TSB003    | Travel stops kit                              |
| TSA002    | Horizontal / wall mounting kit                |



The TSB100 is shown with a Series 5 force gauge and G1008 film & paper grips

#### In The Box







# Manual Force Test Stand TSB100

32-1107 REV 0618 Page 2 of 2

### Dimensions

in [mm]