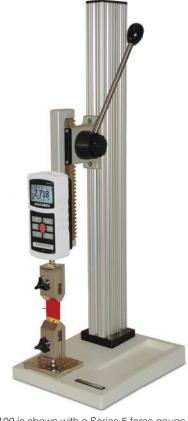

**



Digital travel display TSB001 6 in [150 mm] travel, 0.0005 in [0.01 mm] resolution, 0.001 in [0.03 mm] accuracy, SPC output for data collection.

Requires TSB003 travel stops kit.



Horiz. mounting kit TSA002

Converts to a horizontal orientation, for alternative mounting arrangements.



Travel stops kit TSB003 Pair of adjustable travel stops for setting travel limits during testing.

#### **Ordering Information**

| Model No. | Description                                   |
|-----------|-----------------------------------------------|
| TSB100    | Test stand, lever-operated, 100 lbF, vertical |
| TSB001    | Digital travel display for TSB100             |
| TSB003    | Travel stops kit                              |
| TSA002    | Horizontal / wall mounting kit                |



The TSB100 is shown with a Series 5 force gauge and G1008 film & paper grips

#### In The Box







# Manual Force Test Stand TSB100

32-1107 REV 0618 Page 2 of 2

### Dimensions

in [mm]