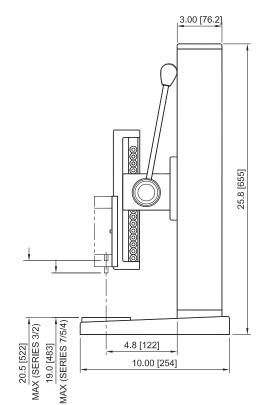

. mounting kit TSA002

Converts to a horizontal orientation, for alternative mounting arrangements.



Travel stops kit TSB003 Pair of adjustable travel stops for setting travel limits during testing.

#### **Ordering Information**

| Model No. | Description                                   |
|-----------|-----------------------------------------------|
| TSB100    | Test stand, lever-operated, 100 lbF, vertical |
| TSB001    | Digital travel display for TSB100             |
| TSB003    | Travel stops kit                              |
| TSA002    | Horizontal / wall mounting kit                |



The TSB100 is shown with a Series 5 force gauge and G1008 film & paper grips

#### In The Box







# Manual Force Test Stand TSB100

32-1107 REV 0618 Page 2 of 2

### Dimensions

in [mm]