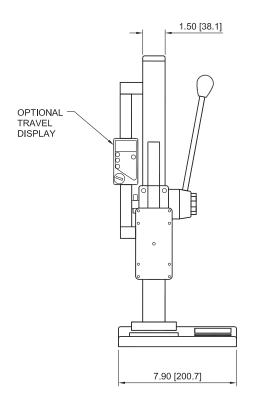

iz. mounting kit TSA002

Converts to a horizontal orientation, for alternative mounting arrangements.



Travel stops kit TSB003 Pair of adjustable travel stops for setting travel limits during testing.

#### **Ordering Information**

| Model No. | Description                                   |
|-----------|-----------------------------------------------|
| TSB100    | Test stand, lever-operated, 100 lbF, vertical |
| TSB001    | Digital travel display for TSB100             |
| TSB003    | Travel stops kit                              |
| TSA002    | Horizontal / wall mounting kit                |



The TSB100 is shown with a Series 5 force gauge and G1008 film & paper grips

#### In The Box







# Manual Force Test Stand TSB100

32-1107 REV 0618 Page 2 of 2

### Dimensions

in [mm]