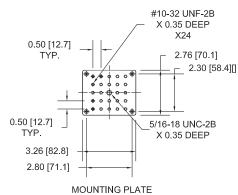

mounting kit TSA002

Converts to a horizontal orientation, for alternative mounting arrangements.



Travel stops kit TSB003 Pair of adjustable travel stops for setting travel limits during testing.

#### **Ordering Information**

| Model No. | Description                                   |
|-----------|-----------------------------------------------|
| TSB100    | Test stand, lever-operated, 100 lbF, vertical |
| TSB001    | Digital travel display for TSB100             |
| TSB003    | Travel stops kit                              |
| TSA002    | Horizontal / wall mounting kit                |



The TSB100 is shown with a Series 5 force gauge and G1008 film & paper grips

#### In The Box







# Manual Force Test Stand TSB100

32-1107 REV 0618 Page 2 of 2

### Dimensions

in [mm]