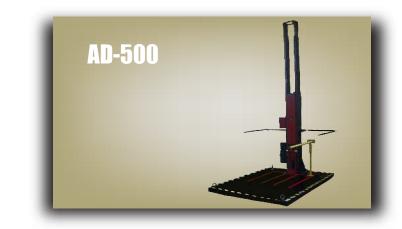

# AD-500

CONFIDENCE

## ACCUDROP<sup>™</sup> 500 LB. CAPACITY DROP TESTER

Precision drop testing at an affordable price. We call it the ACCUDROP<sup>™</sup> 500 drop tester. This drop tester represents the ultimate in product and package performance testing and is designed to meet a wide variety of global testing needs.

#### TEST WITH CONFIDENCE

Model AD-500 is one of three models in the ACCUDROP<sup>™</sup> Series. It helps determine the ruggedness of packages and the effectiveness of their interior cushioning when exposed to impact during material handling. The effects of dropping are easily duplicated in a laboratory setting using controlled and precise flat, corner, and edge drop tests.

#### Hydraulic Lifting System with Three-Tine Vertical Drop Action

- 500 lbs (227 kg) maximum payload capacity
- 30" (762 mm) maximum package exterior dimension
- 48" W x 30" D (1219x 762 mm) steel impact surface
- 2" 30" (51-762 mm) adjustable drop height (custom heights available)
- Drop height indicator scale allows drop height to be read from floor level
- Hand held pendant for initiating the drop
- Valve lever raises or lowers the support carriage in an appropriate position
- Versitle package height and width
- Package Holding Fixture holds package in correct orientation prior to drop