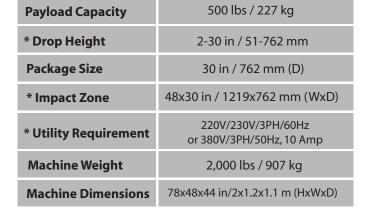

# **STANDARD SPECIFICATIONS**

\* Please consult us for non-standard specifications.

**IDN**<sup>®</sup> instruments

10 - 11 Colrado Court Hallam, Victoria 3803 Australia Ph: +61 3 9708 6885 Fax: +61 3 9708 6770 Email: idm@idminstruments.com.au Web: www.idminstruments.com.au