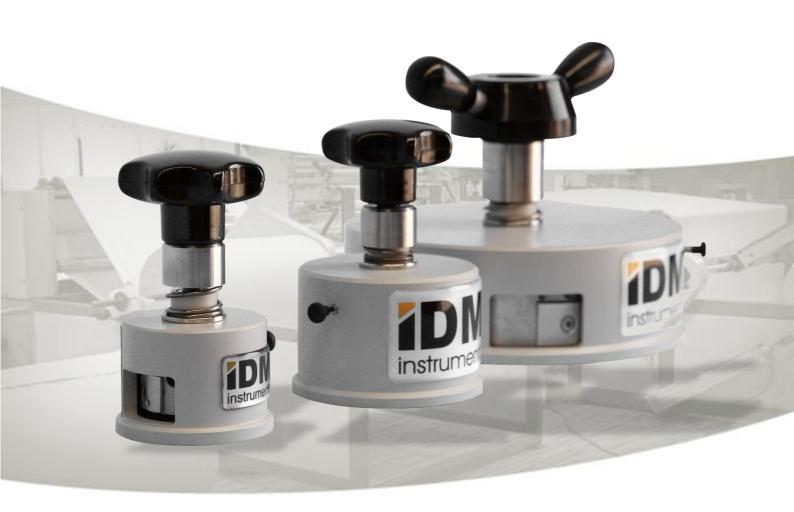

### INTRODUCTION

The Circular Hand Cutter Series are fast and easy to operate, creating accurate circular samples in a large range of mediums. They are available in different sizes for suitability to a variety of tests and standards.

| APPLICATIONS | FEATURES |
|--------------|----------|
|              |          |

- Paper
- Paperboard
- Corrugated Fibreboard
- Solid Fibreboard
- Textiles

- Replaceable blades
- Easy operation
- 4 pin location points Max. Thickness: 7mm
- · Nidx. ITHUKINESS.
- Safety lock

## MODELS

| Model        | IDM-C0038-50                                                        | IDM-C0038-100                                                       | IDM-C0038-Ø50                                                     | IDM-C0038-Ø100                                                      | IDM-C0038-Ø200                                                      |  |
|--------------|---------------------------------------------------------------------|---------------------------------------------------------------------|-------------------------------------------------------------------|---------------------------------------------------------------------|---------------------------------------------------------------------|--|
| Cutting Size | 50cm <sup>2</sup>                                                   | 100cm <sup>2</sup>                                                  | Ø50mm                                                             | Ø100mm                                                              | Ø200mm                                                              |  |
| Dimensions   | <ul> <li>H: 115 mm</li> <li>W: 129 mm</li> <li>L: 162 mm</li> </ul> | <ul> <li>H: 148 mm</li> <li>W: 158 mm</li> <li>L: 160 mm</li> </ul> | <ul> <li>H: 85 mm</li> <li>W: 95 mm</li> <li>L: 150 mm</li> </ul> | <ul> <li>H: 135 mm</li> <li>W: 148 mm</li> <li>L: 163 mm</li> </ul> | <ul> <li>H: 234 mm</li> <li>W: 248 mm</li> <li>L: 200 mm</li> </ul> |  |
|              |                                                                     |                                                                     |                                                                   |                                                                     |                                                                     |  |